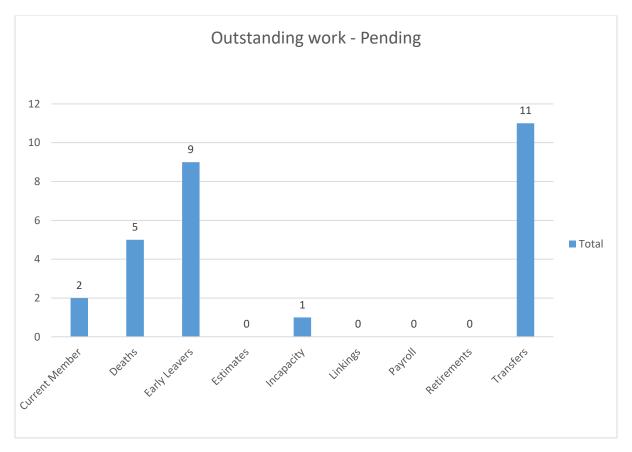

| 7                      | 85                          | 100                   | 1                        |  |
| Initial letter Death in<br>Retirement         | 2              | 5                               | 2                      | 85 100                      |                       | 1                        |  |
| Death in Retirement                           | 2              | 5                               | 2                      | 85                          | 100                   | 1                        |  |
| ,                                             |                | Pension<br>due date             | 1366                   | 100                         | 100                   |                          |  |

### 4.2 Work in Progress





# 5 Member Web Registrations

The number of members signed up to member web are:

| Status               | Number |
|----------------------|--------|
| Active               | 89     |
| Pensioner            | 138    |
| Pensioner Ex-Spouse  | 0      |
| Beneficiary Ex-Souse | 5      |
| Deferred Ex-Spouse   | 0      |
| Deferred             | 39     |

# 6. Calendar of Events

| January                                                                                                                | February                                                                                               | March                                                                                                           | April