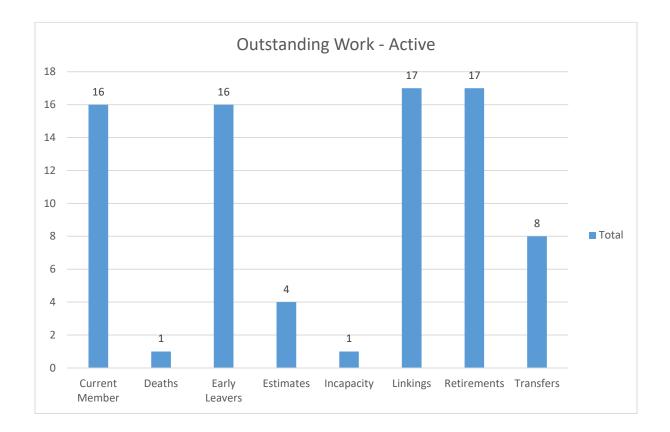

20                              | 7                      | 85                          | 100                   | 1                        |  |
| Initial letter Death in<br>Retirement         | 2              | 5                               | 2                      | 85 100                      |                       | 1                        |  |
| Death in Retirement                           | 2              | 5                               | 2                      | 85                          | 100                   | 1                        |  |
| ,                                             |                | Pension<br>due date             | 1366                   | 100                         | 100                   |                          |  |

### 4.2 Work in Progress





# 5 Member Web Registrations

The number of members signed up to member web are:

| Status               | Number |
|----------------------|--------|
| Active               | 89     |
| Pensioner            | 138    |
| Pensioner Ex-Spouse  | 0      |
| Beneficiary Ex-Souse | 5      |
| Deferred Ex-Spouse   | 0      |
| Deferred             | 39     |

# 6. Calendar of Events

| January                                                                                                                | February                                                                                               | March                                                                                                           | April